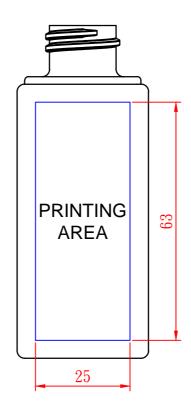

## TTS0060PB0

設計圖稿注意事項/Note for artwork designers:

- 1. 此圖為1:1比例,請標註印刷稿件距離瓶底的距離
  - This printing area is in 1:1 scale. Please mark the distance of art from bottom line
- 2. 請標註印刷色的Pantone色號(GP1601N版)
  - Please mark printing color with Pantone color code (Pantone version:  ${\tt GP1601N})$
- 3. 請於提供設計稿件前將檔案轉曲線
  - Please make sure artwork is fully outlined before you submit it
- 4. 設計稿件請提供ai檔及pdf 檔
  - Please provide artwork in both ai & pdf format.
- 5. 印刷上下左右位移公差約2mm
  - Location tolerance is about 2mm (Horizon and Vertical)
- 6. 根據瓶型差異,有些情況需要一次以上的印刷工序來完成單色的圖稿設計。印刷次數及費用需待稿件收到後確認。 Depends on the bottle shape, it may need more than one pass of printing per color. Printing cost will be confirmed once artwork is received and finalized.