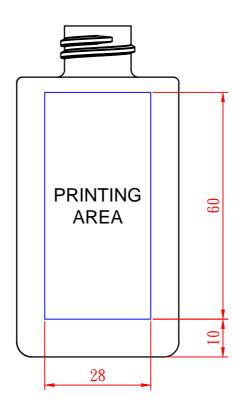

## TT00050PB0

設計圖稿注意事項/Note for artwork designers:

- 1. 此圖為1:1比例,請標註印刷稿件距離瓶底的距離
  - This printing area is in 1:1 scale. Please mark the distance of art from bottom line
- 2. 請標註印刷色的Pantone色號(GP1601N版)
  - Please mark printing color with Pantone color code (Pantone version: GP1601N)
- 3. 請於提供設計稿件前將檔案轉曲線
  - Please make sure artwork is fully outlined before you submit it
- 4. 設計稿件請提供ai檔及pdf 檔
  - Please provide artwork in both ai & pdf format.
- 5. 印刷上下左右位移公差約2mm
  - Location tolerance is about 2mm (Horizon and Vertical)
- 6. 根據瓶型差異,有些情況需要一次以上的印刷工序來完成單色的圖稿設計。印刷次數及費用需待稿件收到後確認。 Depends on the bottle shape, it may need more than one pass of printing per color. Printing cost will be confirmed once artwork is received and finalized.